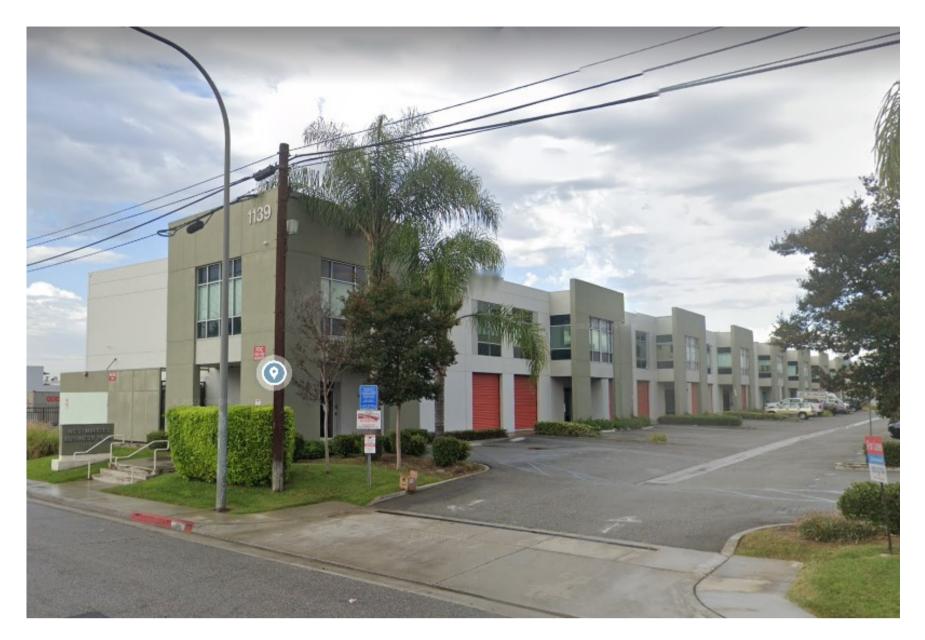

## HIGHLIGHTS

• Newer warehouse built in 2008. 21 to 24 ft high ceiling with sky lights. Easy access to 10 Freeway and 710 Freeway.

## **OVERVIEW**

Newer warehouse built in 2008. 21 to 24 ft high ceiling with sky lights. Air conditioned and carpeted office with large windows. Easy access to 10 Freeway and 710 Freeway. Close to Alhambra Costco and many restaurants.